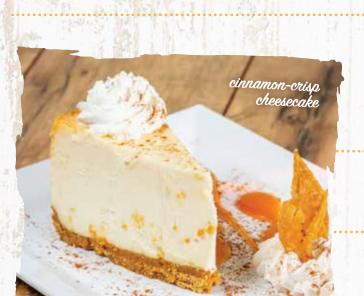

## CINNAMON-CRISP CHEESECAKE

creamy cheesecake with caramel sauce and cinnamon-sugar crisps 8.50