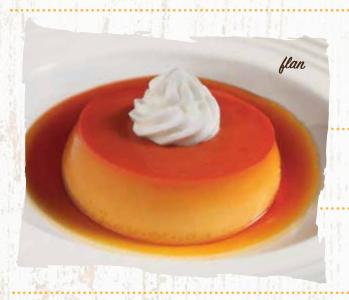

# DESSERTS

## PINEAPPLE UPSIDE-DOWN CAKE

warm pineapple upside-down cake, on a bed of kahlúa cream sauce. topped with vanilla ice cream, whipped cream & toasted coconut 8.50



#### OOEY-GOOEY-CHEWY SUNDAE

fresh baked brownie, rich vanilla ice cream drenched in homemade cajeta caramel and chocolate sauces topped with crushed oreo cookies and whipped cream 9.00

pineapple upside-down cake



#### **DEEP-FRIED ICE CREAM**

creamy vanilla ice cream rolled in a crispy coating, deep-fried and served on a layer of cinnamon-dusted tortilla strips. topped with homemade cajeta caramel, chocolate sauces and whipped cream 7.50



### FLAN

our creamy vanilla custard in a homemade sweet caramel sauce 7.50



#### KAHLÚA CHOCOLATE MOUSSE

a light & creamy treat! layers of white & dark chocolate kahlúa mousse, topped with whipped cream and raspberries 8.00



## CINNAMON-CRISP CHEESECAKE

creamy cheesecake with caramel sauce and cinnamon-sugar crisps 8.50