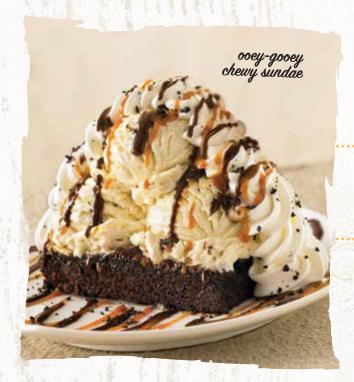

#### OOEY-GOOEY-CHEWY SUNDAE

fresh baked brownie, rich vanilla ice cream drenched in homemade cajeta caramel and chocolate sauces topped with crushed oreo cookies and whipped cream 9.00

pineapple upside-down cake