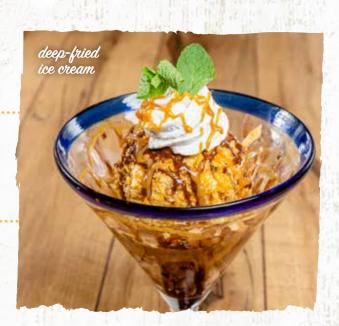

#### **DEEP-FRIED ICE CREAM**

creamy vanilla ice cream rolled in a crispy coating, deep-fried and served on a layer of cinnamon-dusted tortilla strips. topped with homemade cajeta caramel, chocolate sauces and whipped cream 7.50