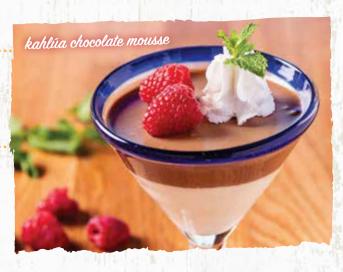

#### KAHLÚA CHOCOLATE MOUSSE

a light & creamy treat! layers of white & dark chocolate kahlúa mousse, topped with whipped cream and raspberries 8.00