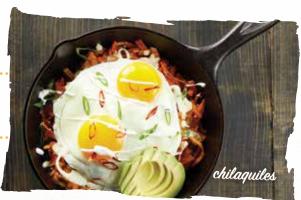

# **CHILAQUILES**

skillet of tortilla strips tossed in habanero cheese and red chile sauce, topped with two eggs any style and sliced avocado 11.00

steak a la diabla & e