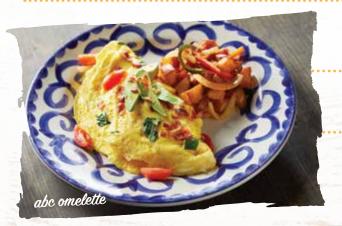

# ABC OMELETTE

avocado, bacon and jack cheese omelette with fresh spinach, cherry tomatoes and ranchero sauce. served with papas rancheras 11.00