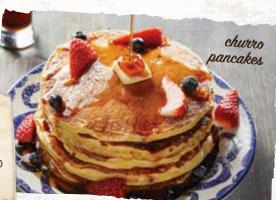

# **CHURRO PANCAKES**

stack of five pancakes sprinkled with cinnamon, sugar and topped with fresh berries. served with maple syrup 12.00