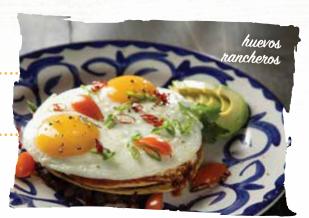

### **HUEVOS RANCHEROS**

layers of black beans and crispy corn tortillas smothered in habanero cheese sauce topped with two eggs any style and sliced avocado 11.00