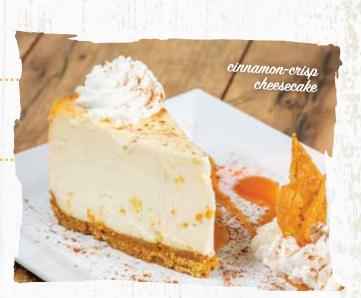

# FLAN

our creamy vanilla custard in a homemade sweet caramel sauce 7.50

creamy cheesecake with caramel sauce and cinnamon-sugar crisps 8.00