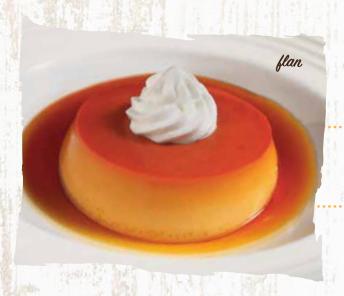

# FLAN

our creamy vanilla custard in a homemade sweet caramel sauce 7.50

creamy cheesecake with caramel sauce and cinnamon-sugar crisps 8.00