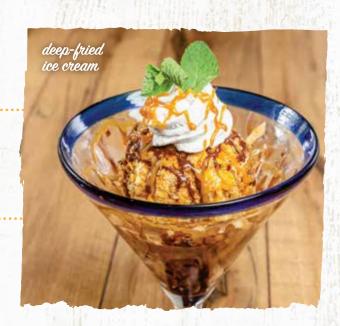

# **DEEP-FRIED ICE CREAM**

creamy vanilla ice cream rolled in a crispy coating, deep-fried and served on a layer of cinnamon-dusted tortilla strips, topped with homemade cajeta caramel, chocolate sauces and whipped cream 7.50