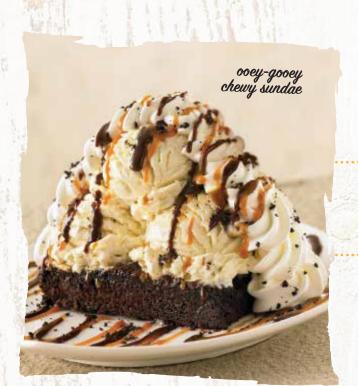

## **OOEY-GOOEY-CHEWY SUNDAE**

fresh baked brownie, rich vanilla ice cream drenched in homemade cajeta caramel and chocolate sauces topped with crushed oreo cookies and whipped cream 8.50

pineapple upside-down cake