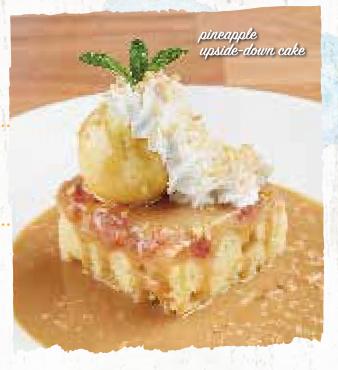

# PINEAPPLE UPSIDE-DOWN CAKE

warm pineapple upside-down cake, on a bed of kahlúa cream sauce. topped with vanilla ice cream, whipped cream & toasted coconut 8.50