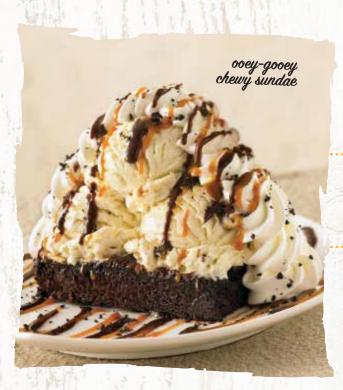

# **OOEY-GOOEY-CHEWY SUNDAE**

fresh baked brownie, rich vanilla ice cream drenched in homemade cajeta caramel and chocolate sauces topped with crushed oreo cookies and whipped cream 9.00