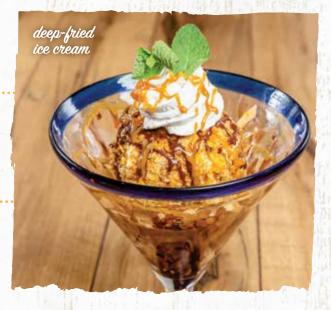

## **DEEP-FRIED ICE CREAM**

flan

creamy vanilla ice cream rolled in a crispy coating, deep-fried and served on a layer of cinnamon-dusted tortilla strips, topped with homemade cajeta caramel, chocolate sauces and whipped cream 7.50